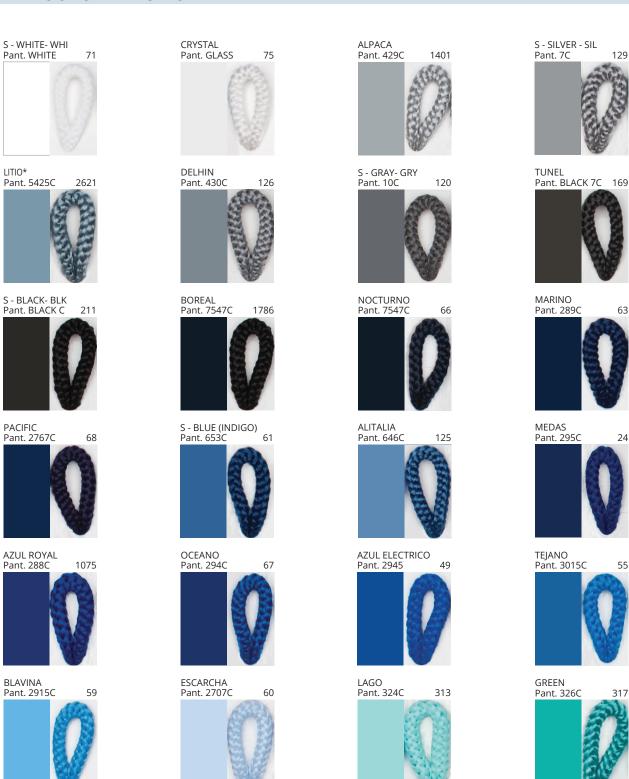

### **LLUNA SUSPENSION**

COLOR FINISH CHART

| PROJECT  |
|----------|
| TYPE     |
| NOTES    |
| QUANTITY |
| DATE     |

| Beige - BEI      | Black - BLK | Blue - BLU    | Cognac - COG | Dark Green - DGN | Gray - GRY  |
|------------------|-------------|---------------|--------------|------------------|-------------|
| Maroon - MRN     | Mocha - MOC | Mustard - MUS | Olive - OLV  | Silver - SIL     | Stone - STN |
| Terracotta - TER | White - WHI |               |              |                  |             |

Digital: Not all screens are calibrated the same, and therefore, colors will appear differently between screens.

Physical: When texture is involved, there will be variations in color, character and tone within a product series and between product families.