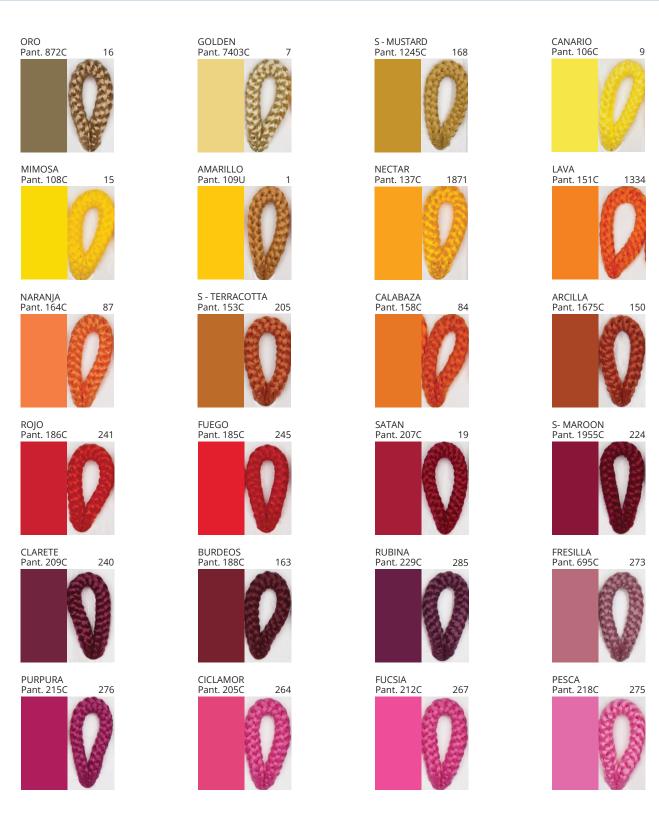

### **LLUNA SUSPENSION**

COLOR FINISH CHART

| PROJECT  |
|----------|
| TYPE     |
| NOTES    |
| QUANTITY |
| DATE     |

| Beige - BEI      | Black - BLK | Blue - BLU    | Cognac - COG | Dark Green - DGN | Gray - GRY  |
|------------------|-------------|---------------|--------------|------------------|-------------|
| Maroon - MRN     | Mocha - MOC | Mustard - MUS | Olive - OLV  | Silver - SIL     | Stone - STN |
| Terracotta - TER | White - WHI |               |              |                  |             |

Digital: Not all screens are calibrated the same, and therefore, colors will appear differently between screens.

Physical: When texture is involved, there will be variations in color, character and tone within a product series and between product families.