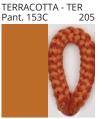

### **LLUNA SUSPENSION**

COLOR FINISH CHART

| PROJECT  |
|----------|
| TYPE     |
| NOTES    |
| QUANTITY |
| DATE     |

| Beige - BEI      | Black - BLK | Blue - BLU    | Cognac - COG | Dark Green - DGN | Gray - GRY  |
|------------------|-------------|---------------|--------------|------------------|-------------|
| Maroon - MRN     | Mocha - MOC | Mustard - MUS | Olive - OLV  | Silver - SIL     | Stone - STN |
| Terracotta - TER | White - WHI |               |              |                  |             |