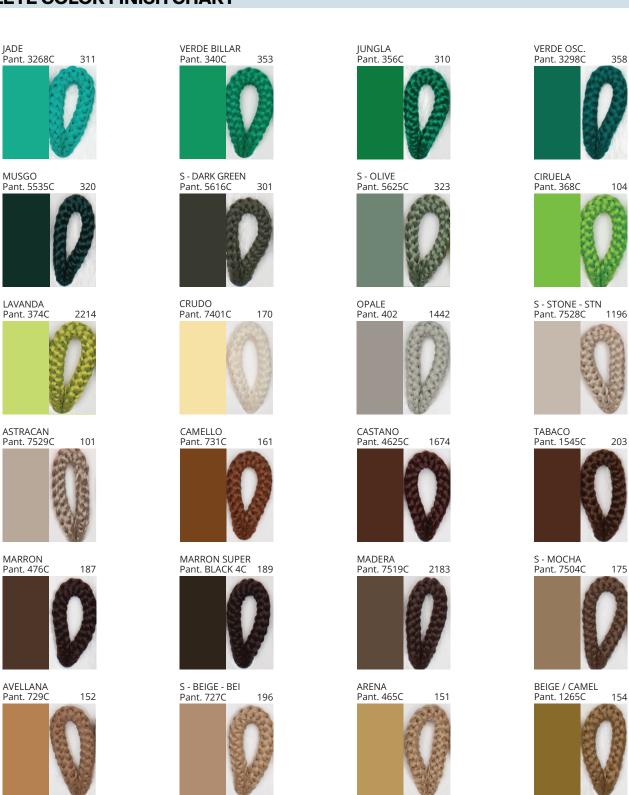

### **LLUNA SUSPENSION**

COLOR FINISH CHART

| PROJECT  |
|----------|
| TYPE     |
| NOTES    |
| QUANTITY |
| DATE     |

| Beige - BEI      | Black - BLK | Blue - BLU    | Cognac - COG | Dark Green - DGN | Gray - GRY  |
|------------------|-------------|---------------|--------------|------------------|-------------|
| Maroon - MRN     | Mocha - MOC | Mustard - MUS | Olive - OLV  | Silver - SIL     | Stone - STN |
| Terracotta - TER | White - WHI |               |              |                  |             |

Digital: Not all screens are calibrated the same, and therefore, colors will appear differently between screens.

Physical: When texture is involved, there will be variations in color, character and tone within a product series and between product families.