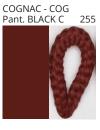

### **LLUNA SUSPENSION**

COLOR FINISH CHART

| PROJECT  |
|----------|
| TYPE     |
| NOTES    |
| QUANTITY |
| DATE     |

| Beige - BEI      | Black - BLK | Blue - BLU    | Cognac - COG | Dark Green - DGN | Gray - GRY  |
|------------------|-------------|---------------|--------------|------------------|-------------|
| Maroon - MRN     | Mocha - MOC | Mustard - MUS | Olive - OLV  | Silver - SIL     | Stone - STN |
| Terracotta - TER | White - WHI |               |              |                  |             |