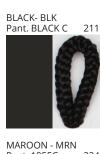

### **LLUNA SUSPENSION**

COLOR FINISH CHART

| PROJECT  |
|----------|
| TYPE     |
| NOTES    |
| QUANTITY |
| DATE     |

| Beige - BEI      | Black - BLK | Blue - BLU    | Cognac - COG | Dark Green - DGN | Gray - GRY  |
|------------------|-------------|---------------|--------------|------------------|-------------|
| Maroon - MRN     | Mocha - MOC | Mustard - MUS | Olive - OLV  | Silver - SIL     | Stone - STN |
| Terracotta - TER | White - WHI |               |              |                  |             |