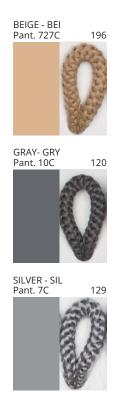

### **LLUNA SUSPENSION**

COLOR FINISH CHART

| PROJECT  |
|----------|
| TYPE     |
| NOTES    |
| QUANTITY |
| DATE     |

| Beige - BEI      | Black - BLK | Blue - BLU    | Cognac - COG | Dark Green - DGN | Gray - GRY  |
|------------------|-------------|---------------|--------------|------------------|-------------|
| Maroon - MRN     | Mocha - MOC | Mustard - MUS | Olive - OLV  | Silver - SIL     | Stone - STN |
| Terracotta - TER | White - WHI |               |              |                  |             |