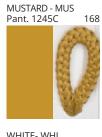

### **LLUNA SUSPENSION**

COLOR FINISH CHART

| PROJECT  |
|----------|
| TYPE     |
| NOTES    |
| QUANTITY |
| DATE     |

| Beige - BEI      | Black - BLK | Blue - BLU    | Cognac - COG | Dark Green - DGN | Gray - GRY  |
|------------------|-------------|---------------|--------------|------------------|-------------|
| Maroon - MRN     | Mocha - MOC | Mustard - MUS | Olive - OLV  | Silver - SIL     | Stone - STN |
| Terracotta - TER | White - WHI |               |              |                  |             |