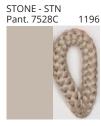

### **LLUNA SUSPENSION**

COLOR FINISH CHART

| PROJECT  |
|----------|
| TYPE     |
| NOTES    |
| QUANTITY |
| DATE     |

| Beige - BEI      | Black - BLK | Blue - BLU    | Cognac - COG | Dark Green - DGN | Gray - GRY  |
|------------------|-------------|---------------|--------------|------------------|-------------|
| Maroon - MRN     | Mocha - MOC | Mustard - MUS | Olive - OLV  | Silver - SIL     | Stone - STN |
| Terracotta - TER | White - WHI |               |              |                  |             |