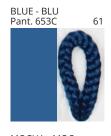

### **LLUNA SUSPENSION**

COLOR FINISH CHART

| PROJECT  |
|----------|
| TYPE     |
| NOTES    |
| QUANTITY |
| DATE     |

| Beige - BEI      | Black - BLK | Blue - BLU    | Cognac - COG | Dark Green - DGN | Gray - GRY  |
|------------------|-------------|---------------|--------------|------------------|-------------|
| Maroon - MRN     | Mocha - MOC | Mustard - MUS | Olive - OLV  | Silver - SIL     | Stone - STN |
| Terracotta - TER | White - WHI |               |              |                  |             |