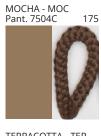

### **LLUNA SUSPENSION**

COLOR FINISH CHART

| PROJECT  |
|----------|
| TYPE     |
| NOTES    |
| QUANTITY |
| DATE     |

| Beige - BEI      | Black - BLK | Blue - BLU    | Cognac - COG | Dark Green - DGN | Gray - GRY  |
|------------------|-------------|---------------|--------------|------------------|-------------|
| Maroon - MRN     | Mocha - MOC | Mustard - MUS | Olive - OLV  | Silver - SIL     | Stone - STN |
| Terracotta - TER | White - WHI |               |              |                  |             |