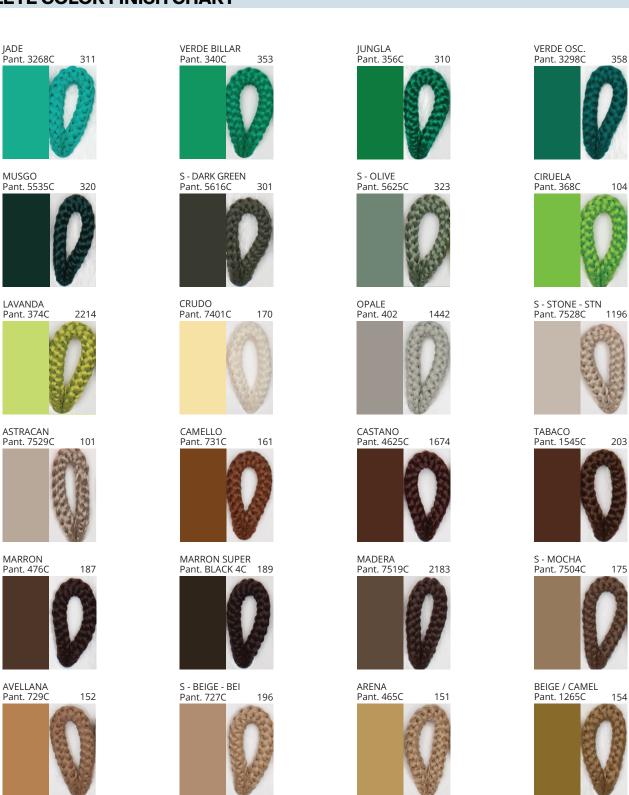

### **LLUNA SUSPENSION**

COLOR FINISH CHART

| PROJECT  |
|----------|
| ТҮРЕ     |
| NOTES    |
| QUANTITY |
| DATE     |

| Beige - BEI      | Black - BLK | Blue - BLU    | Cognac - COG | Dark Green - DGN | Gray - GRY  |
|------------------|-------------|---------------|--------------|------------------|-------------|
| Maroon - MRN     | Mocha - MOC | Mustard - MUS | Olive - OLV  | Silver - SIL     | Stone - STN |
| Marcon Milit     | Mecha Moc   | Musture mos   | GIVE GEV     | Siver Siz        | State 311   |
|                  |             |               |              |                  |             |
| Terracotta - TER | White - WHI |               |              |                  |             |