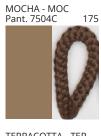

### **LLUNA SUSPENSION**

COLOR FINISH CHART

| PROJECT  |
|----------|
| ТҮРЕ     |
| NOTES    |
| QUANTITY |
| DATE     |

| Beige - BEI      | Black - BLK | Blue - BLU    | Cognac - COG | Dark Green - DGN | Gray - GRY  |
|------------------|-------------|---------------|--------------|------------------|-------------|
| Maroon - MRN     | Mocha - MOC | Mustard - MUS | Olive - OLV  | Silver - SIL     | Stone - STN |
| Marcon Milit     | Mecha Moc   | Musture mos   | GIVE GEV     | Siver Siz        | State 311   |
|                  |             |               |              |                  |             |
| Terracotta - TER | White - WHI |               |              |                  |             |