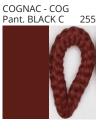

### **LLUNA SUSPENSION**

COLOR FINISH CHART

| PROJECT  |
|----------|
| ТҮРЕ     |
| NOTES    |
| QUANTITY |
| DATE     |

| Beige - BEI      | Black - BLK | Blue - BLU    | Cognac - COG | Dark Green - DGN | Gray - GRY  |
|------------------|-------------|---------------|--------------|------------------|-------------|
| Maroon - MRN     | Mocha - MOC | Mustard - MUS | Olive - OLV  | Silver - SIL     | Stone - STN |
| Marcon Milit     | Mecha Moc   | Musture mos   | GIVE GEV     | Siver Siz        | State 311   |
|                  |             |               |              |                  |             |
| Terracotta - TER | White - WHI |               |              |                  |             |