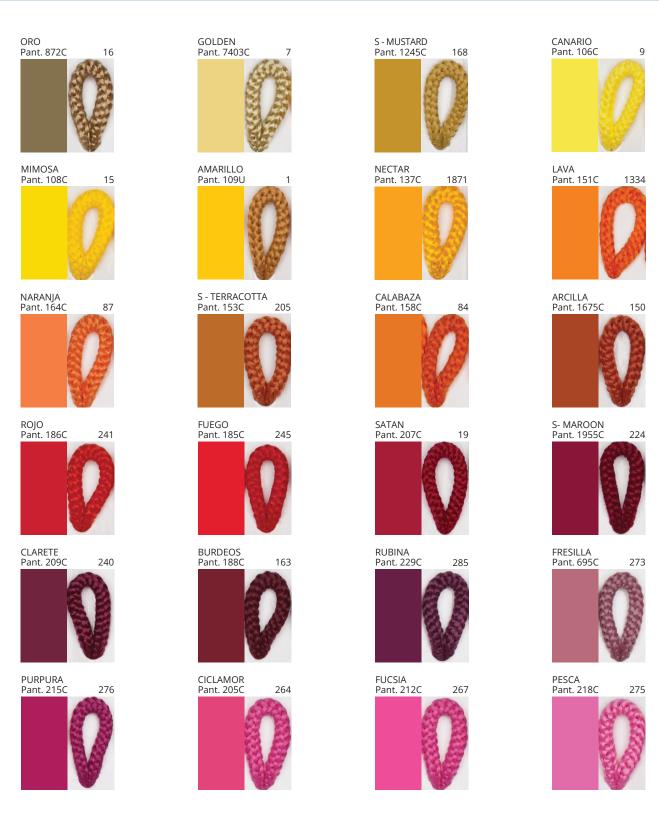

### **LLUNA SUSPENSION**

COLOR FINISH CHART

| PROJECT  |
|----------|
| ТҮРЕ     |
| NOTES    |
| QUANTITY |
| DATE     |

| Beige - BEI      | Black - BLK | Blue - BLU    | Cognac - COG | Dark Green - DGN | Gray - GRY  |
|------------------|-------------|---------------|--------------|------------------|-------------|
| Maroon - MRN     | Mocha - MOC | Mustard - MUS | Olive - OLV  | Silver - SIL     | Stone - STN |
| Marcon Milit     | Mecha Moc   | Musture mos   | GIVE GEV     | Siver Siz        | State 311   |
|                  |             |               |              |                  |             |
| Terracotta - TER | White - WHI |               |              |                  |             |

Digital: Not all screens are calibrated the same, and therefore, colors will appear differently between screens.

Physical: When texture is involved, there will be variations in color, character and tone within a product series and between product families.