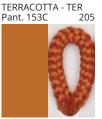

### **LLUNA SUSPENSION**

COLOR FINISH CHART

| PROJECT  |
|----------|
| ТҮРЕ     |
| NOTES    |
| QUANTITY |
| DATE     |

| Beige - BEI      | Black - BLK | Blue - BLU    | Cognac - COG | Dark Green - DGN | Gray - GRY  |
|------------------|-------------|---------------|--------------|------------------|-------------|
| Maroon - MRN     | Mocha - MOC | Mustard - MUS | Olive - OLV  | Silver - SIL     | Stone - STN |
| Marcon Milit     | Mecha Moc   | Musture mos   | GIVE GEV     | Siver Siz        | State 311   |
|                  |             |               |              |                  |             |
| Terracotta - TER | White - WHI |               |              |                  |             |