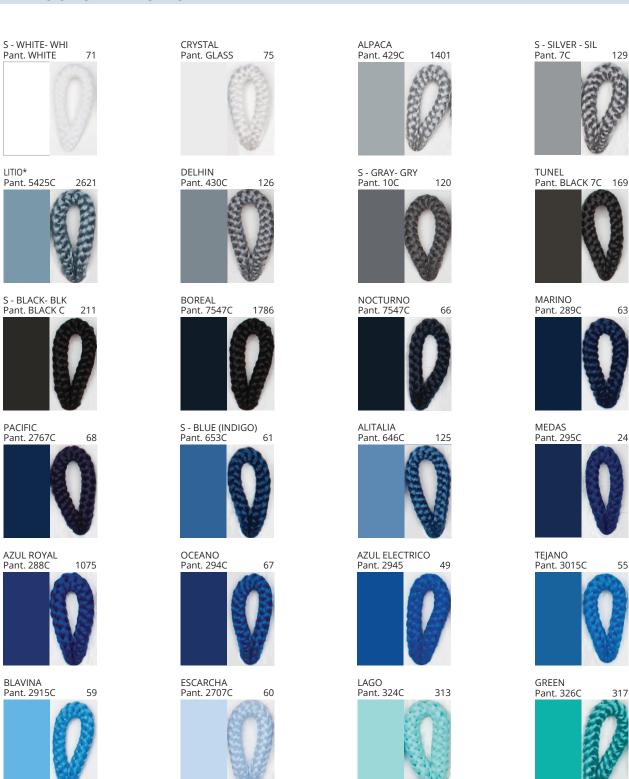

### **LLUNA SUSPENSION**

COLOR FINISH CHART

| PROJECT  |
|----------|
| ТҮРЕ     |
| NOTES    |
| QUANTITY |
| DATE     |

| Beige - BEI      | Black - BLK | Blue - BLU    | Cognac - COG | Dark Green - DGN | Gray - GRY  |
|------------------|-------------|---------------|--------------|------------------|-------------|
| Maroon - MRN     | Mocha - MOC | Mustard - MUS | Olive - OLV  | Silver - SIL     | Stone - STN |
| Marcon Milit     | Mecha Moc   | Musture mos   | GIVE GEV     | Siver Siz        | State 311   |
|                  |             |               |              |                  |             |
| Terracotta - TER | White - WHI |               |              |                  |             |