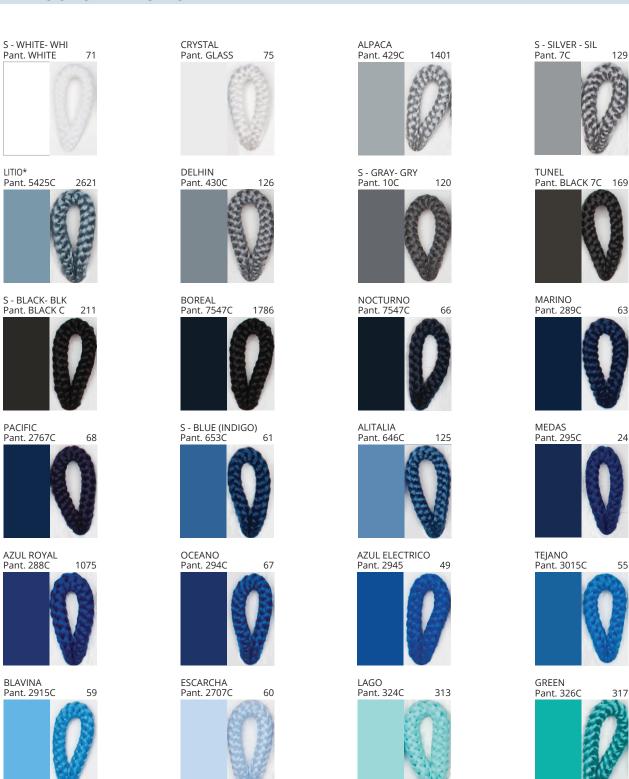

### **LLUNA SUSPENSION**

COLOR FINISH CHART

| PROJECT  |
|----------|
| TYPE     |
| NOTES    |
| QUANTITY |
| DATE     |

| Beige - BEI      | Black - BLK | Blue - BLU    | Cognac - COG | Dark Green - DGN | Gray - GRY  |
|------------------|-------------|---------------|--------------|------------------|-------------|
| Maroon - MRN     | Mocha - MOC | Mustard - MUS | Olive - OLV  | Silver - SIL     | Stone - STN |
| Terracotta - TER | White - WHI |               |              |                  |             |

**Digital:** Not all screens are calibrated the same, and therefore, colors will appear differently between screens. **Physical:** When texture is involved, there will be variations in color, character and tone within a product series and between product families.