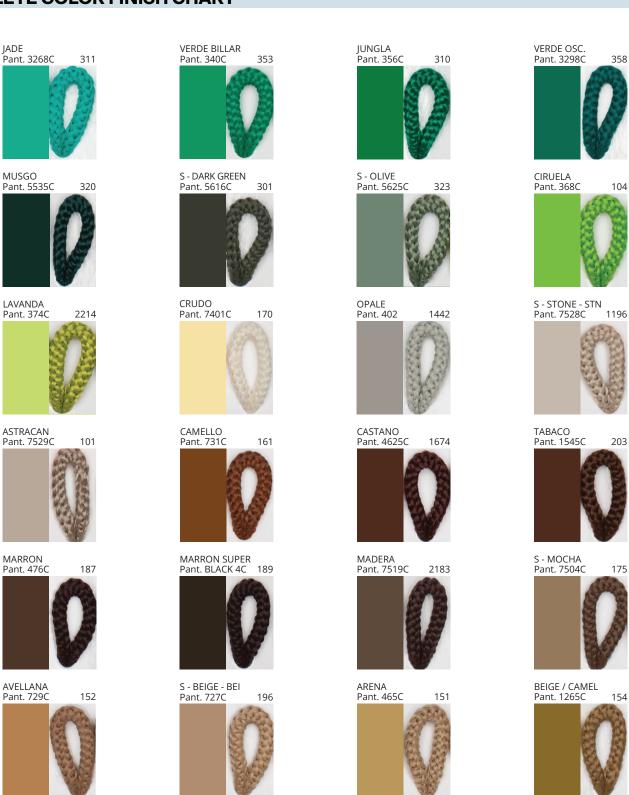

### **LLUNA SUSPENSION**

COLOR FINISH CHART

| PROJECT  |
|----------|
| TYPE     |
| NOTES    |
| QUANTITY |
| DATE     |

| Beige - BEI      | Black - BLK | Blue - BLU    | Cognac - COG | Dark Green - DGN | Gray - GRY  |
|------------------|-------------|---------------|--------------|------------------|-------------|
| Maroon - MRN     | Mocha - MOC | Mustard - MUS | Olive - OLV  | Silver - SIL     | Stone - STN |
| Terracotta - TER | White - WHI |               |              |                  |             |

**Digital:** Not all screens are calibrated the same, and therefore, colors will appear differently between screens. **Physical:** When texture is involved, there will be variations in color, character and tone within a product series and between product families.