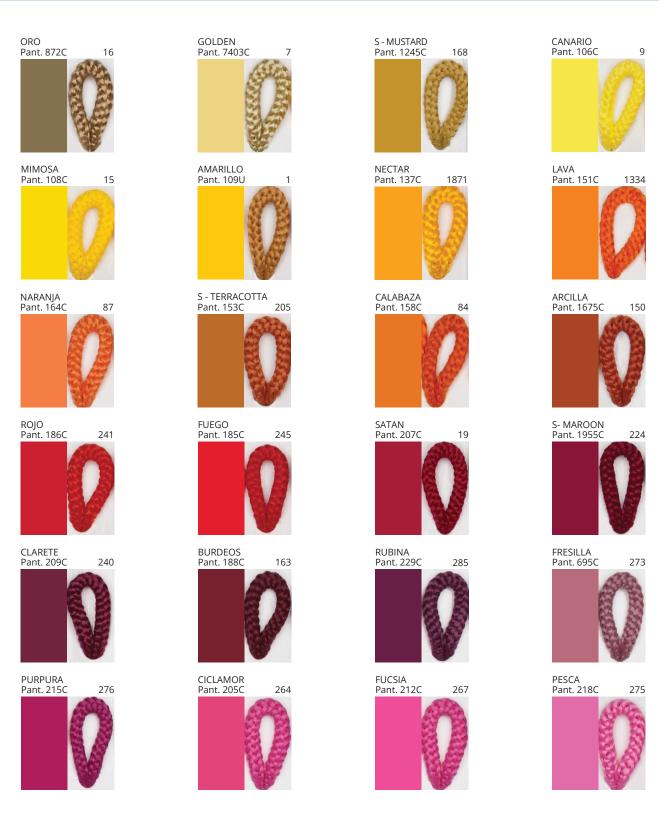

### **LLUNA SUSPENSION**

COLOR FINISH CHART

| PROJECT  |
|----------|
| TYPE     |
| NOTES    |
| QUANTITY |
| DATE     |

| Beige - BEI      | Black - BLK | Blue - BLU    | Cognac - COG | Dark Green - DGN | Gray - GRY  |
|------------------|-------------|---------------|--------------|------------------|-------------|
| Maroon - MRN     | Mocha - MOC | Mustard - MUS | Olive - OLV  | Silver - SIL     | Stone - STN |
| Terracotta - TER | White - WHI |               |              |                  |             |

**Digital:** Not all screens are calibrated the same, and therefore, colors will appear differently between screens. **Physical:** When texture is involved, there will be variations in color, character and tone within a product series and between product families.