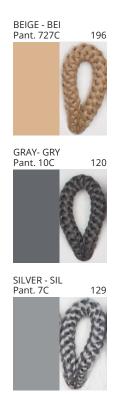

### **LLUNA SUSPENSION**

COLOR FINISH CHART

| PROJECT  |  |
|----------|--|
| TYPE     |  |
| NOTES    |  |
| QUANTITY |  |
| DATE     |  |

| Beige - BEI      | Black - BLK | Blue - BLU    | Cognac - COG | Dark Green - DGN | Gray - GRY  |
|------------------|-------------|---------------|--------------|------------------|-------------|
| Maroon - MRN     | Mocha - MOC | Mustard - MUS | Olive - OLV  | Silver - SIL     | Stone - STN |
| Terracotta - TER | White - WHI |               |              |                  |             |