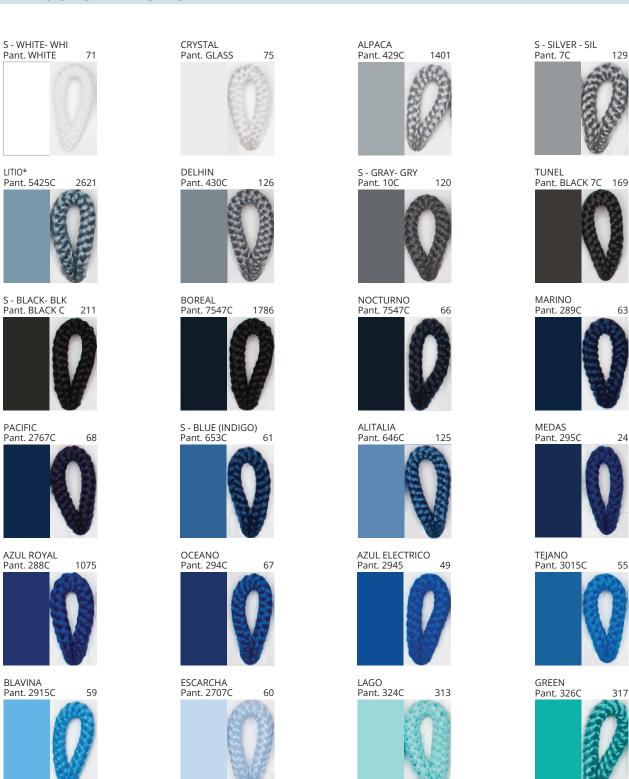

### **LLUNA SUSPENSION**

COLOR FINISH CHART

| PROJECT  |  |
|----------|--|
| TYPE     |  |
| NOTES    |  |
| QUANTITY |  |
| DATE     |  |

| Beige - BEI      | Black - BLK | Blue - BLU    | Cognac - COG | Dark Green - DGN | Gray - GRY  |
|------------------|-------------|---------------|--------------|------------------|-------------|
| Maroon - MRN     | Mocha - MOC | Mustard - MUS | Olive - OLV  | Silver - SIL     | Stone - STN |
| Terracotta - TER | White - WHI |               |              |                  |             |

Digital: Not all screens are calibrated the same, and therefore, colors will appear differently between screens.

Physical: When texture is involved, there will be variations in color, character and tone within a product series and between product families.