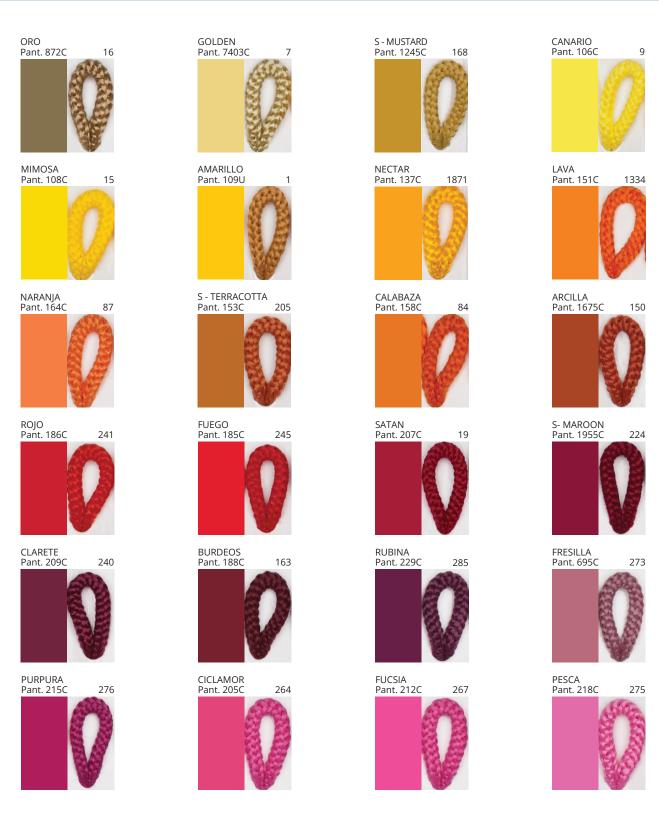

### **LLUNA SUSPENSION**

COLOR FINISH CHART

| PROJECT  |  |
|----------|--|
| TYPE     |  |
| NOTES    |  |
| QUANTITY |  |
| DATE     |  |

| Beige - BEI      | Black - BLK | Blue - BLU    | Cognac - COG | Dark Green - DGN | Gray - GRY  |
|------------------|-------------|---------------|--------------|------------------|-------------|
| Maroon - MRN     | Mocha - MOC | Mustard - MUS | Olive - OLV  | Silver - SIL     | Stone - STN |
| Terracotta - TER | White - WHI |               |              |                  |             |

Digital: Not all screens are calibrated the same, and therefore, colors will appear differently between screens.

Physical: When texture is involved, there will be variations in color, character and tone within a product series and between product families.