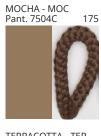

### **LLUNA SUSPENSION**

COLOR FINISH CHART

| PROJECT  |  |
|----------|--|
| TYPE     |  |
| NOTES    |  |
| QUANTITY |  |
| DATE     |  |

| Beige - BEI      | Black - BLK | Blue - BLU    | Cognac - COG | Dark Green - DGN | Gray - GRY  |
|------------------|-------------|---------------|--------------|------------------|-------------|
| Maroon - MRN     | Mocha - MOC | Mustard - MUS | Olive - OLV  | Silver - SIL     | Stone - STN |
| Terracotta - TER | White - WHI |               |              |                  |             |