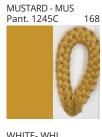

### **LLUNA SUSPENSION**

COLOR FINISH CHART

| PROJECT  |  |
|----------|--|
| TYPE     |  |
| NOTES    |  |
| QUANTITY |  |
| DATE     |  |

| Beige - BEI      | Black - BLK | Blue - BLU    | Cognac - COG | Dark Green - DGN | Gray - GRY  |
|------------------|-------------|---------------|--------------|------------------|-------------|
| Maroon - MRN     | Mocha - MOC | Mustard - MUS | Olive - OLV  | Silver - SIL     | Stone - STN |
| Terracotta - TER | White - WHI |               |              |                  |             |