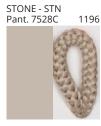

### **LLUNA SUSPENSION**

COLOR FINISH CHART

| PROJECT  |  |
|----------|--|
| TYPE     |  |
| NOTES    |  |
| QUANTITY |  |
| DATE     |  |

| Beige - BEI      | Black - BLK | Blue - BLU    | Cognac - COG | Dark Green - DGN | Gray - GRY  |
|------------------|-------------|---------------|--------------|------------------|-------------|
| Maroon - MRN     | Mocha - MOC | Mustard - MUS | Olive - OLV  | Silver - SIL     | Stone - STN |
| Terracotta - TER | White - WHI |               |              |                  |             |