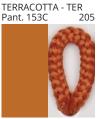

### **LLUNA SUSPENSION**

COLOR FINISH CHART

| PROJECT  |  |
|----------|--|
| TYPE     |  |
| NOTES    |  |
| QUANTITY |  |
| DATE     |  |

| Beige - BEI      | Black - BLK | Blue - BLU    | Cognac - COG | Dark Green - DGN | Gray - GRY  |
|------------------|-------------|---------------|--------------|------------------|-------------|
| Maroon - MRN     | Mocha - MOC | Mustard - MUS | Olive - OLV  | Silver - SIL     | Stone - STN |
| Terracotta - TER | White - WHI |               |              |                  |             |