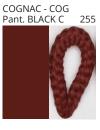

### **LLUNA SUSPENSION**

COLOR FINISH CHART

| PROJECT  |  |
|----------|--|
| TYPE     |  |
| NOTES    |  |
| QUANTITY |  |
| DATE     |  |

| Beige - BEI      | Black - BLK | Blue - BLU    | Cognac - COG | Dark Green - DGN | Gray - GRY  |
|------------------|-------------|---------------|--------------|------------------|-------------|
| Maroon - MRN     | Mocha - MOC | Mustard - MUS | Olive - OLV  | Silver - SIL     | Stone - STN |
| Terracotta - TER | White - WHI |               |              |                  |             |