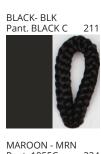

### **LLUNA SUSPENSION**

COLOR FINISH CHART

| PROJECT  |  |
|----------|--|
| TYPE     |  |
| NOTES    |  |
| QUANTITY |  |
| DATE     |  |

| Beige - BEI      | Black - BLK | Blue - BLU    | Cognac - COG | Dark Green - DGN | Gray - GRY  |
|------------------|-------------|---------------|--------------|------------------|-------------|
| Maroon - MRN     | Mocha - MOC | Mustard - MUS | Olive - OLV  | Silver - SIL     | Stone - STN |
| Terracotta - TER | White - WHI |               |              |                  |             |