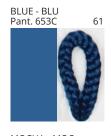

### **LLUNA SUSPENSION**

COLOR FINISH CHART

| PROJECT  |  |
|----------|--|
| TYPE     |  |
| NOTES    |  |
| QUANTITY |  |
| DATE     |  |

| Beige - BEI      | Black - BLK | Blue - BLU    | Cognac - COG | Dark Green - DGN | Gray - GRY  |
|------------------|-------------|---------------|--------------|------------------|-------------|
| Maroon - MRN     | Mocha - MOC | Mustard - MUS | Olive - OLV  | Silver - SIL     | Stone - STN |
| Terracotta - TER | White - WHI |               |              |                  |             |