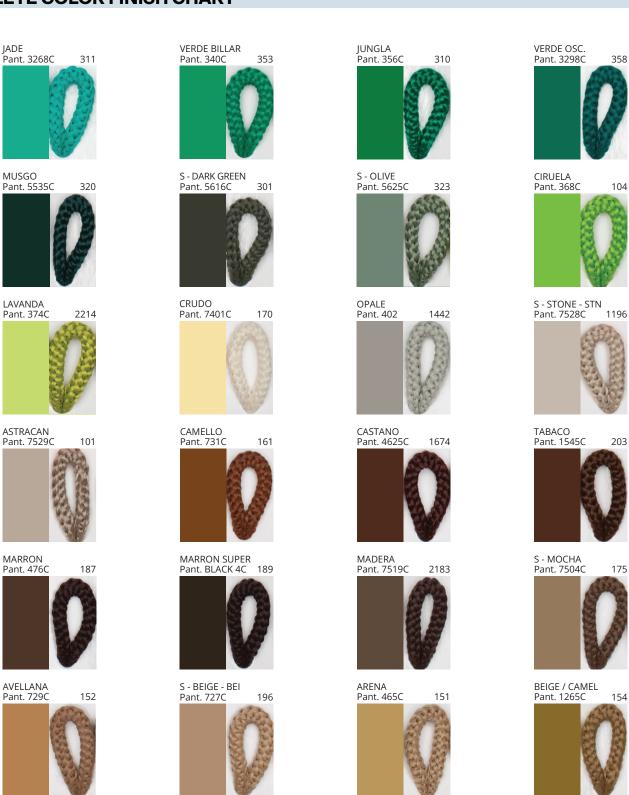

### **LLUNA SUSPENSION**

COLOR FINISH CHART

| PROJECT  |  |
|----------|--|
| TYPE     |  |
| NOTES    |  |
| QUANTITY |  |
| DATE     |  |

| Beige - BEI      | Black - BLK | Blue - BLU    | Cognac - COG | Dark Green - DGN | Gray - GRY  |
|------------------|-------------|---------------|--------------|------------------|-------------|
| Maroon - MRN     | Mocha - MOC | Mustard - MUS | Olive - OLV  | Silver - SIL     | Stone - STN |
| Terracotta - TER | White - WHI |               |              |                  |             |

Digital: Not all screens are calibrated the same, and therefore, colors will appear differently between screens.

Physical: When texture is involved, there will be variations in color, character and tone within a product series and between product families.