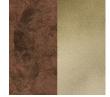

## LUA SUSPENSION COLOR FINISH CHART

PROJECT TYPE NOTES QUANTITY

White - WHI

DATE

Copper/Gold Silver - CGS

**Digital:** Not all screens are calibrated the same, and therefore, colors will appear differently between screens.