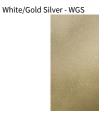

## LUA SUSPENSION COLOR FINISH CHART

PROJECT TYPE NOTES QUANTITY

White - WHI

DATE

Copper/Gold Silver - CGS

**Digital:** Not all screens are calibrated the same, and therefore, colors will appear differently between screens.