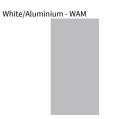

## LUA SUSPENSION COLOR FINISH CHART

PROJECT TYPE NOTES QUANTITY

White - WHI

DATE

Copper/Gold Silver - CGS

**Digital:** Not all screens are calibrated the same, and therefore, colors will appear differently between screens.