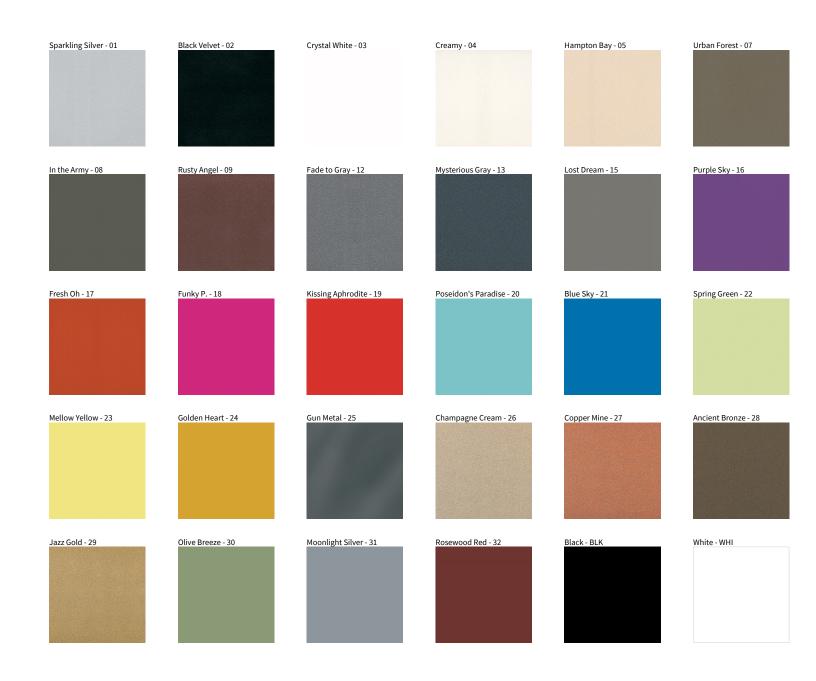

## **MAGIQ TRIMLESS**

COLOR FINISH CHART

| PROJECT  |
|----------|
| TYPE     |
| NOTES    |
| QUANTITY |
| DATE     |

**Digital:** Not all screens are calibrated the same, and therefore, colors will appear differently between screens. **Physical:** When texture is involved, there will be variations in color, character and tone within a product series and between product families.

**Gun Metal:** No Gun Metal finish is alike. It combines a mixture of transparent and black color particles which ensures a highly individual effect and no luminaire being identical. **Champagne Cream, Copper Mine, Ancient Bronze + Jazz Gold:** These finishes have slight fading from specific powder coating production. Each luminaire will slightly vary.