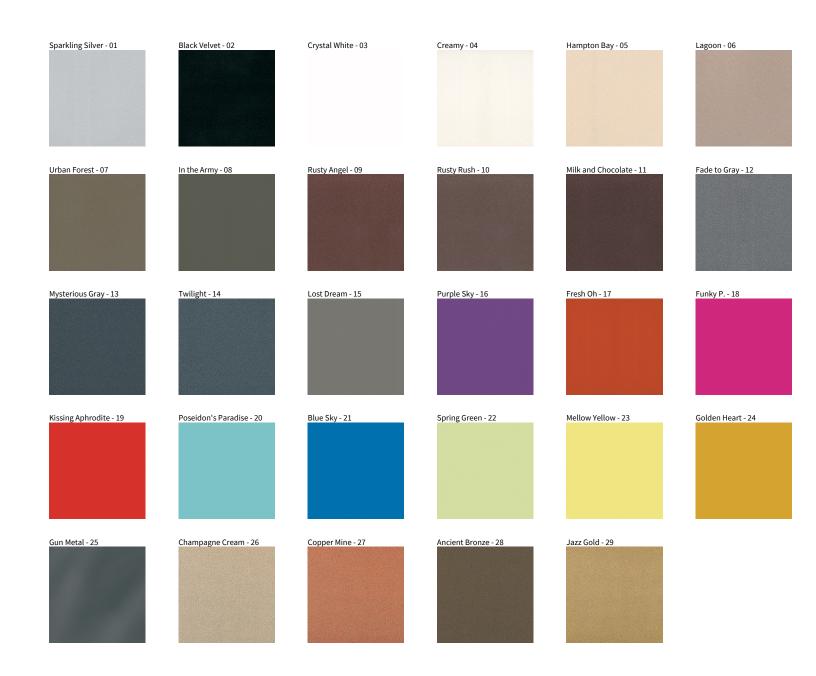

## **MAGIQ RECESSED**

COLOR FINISH CHART

| PROJECT  |
|----------|
| TYPE     |
| NOTES    |
| QUANTITY |
| DATE     |

**Digital:** Not all screens are calibrated the same, and therefore, colors will appear differently between screens. **Physical:** When texture is involved, there will be variations in color, character and tone within a product series and between product families.

**Gun Metal:** No Gun Metal finish is alike. It combines a mixture of transparent and black color particles which ensures a highly individual effect and no luminaire being identical. **Champagne Cream, Copper Mine, Ancient Bronze + Jazz Gold:** These finishes have slight fading from specific powder coating production. Each luminaire will slightly vary.