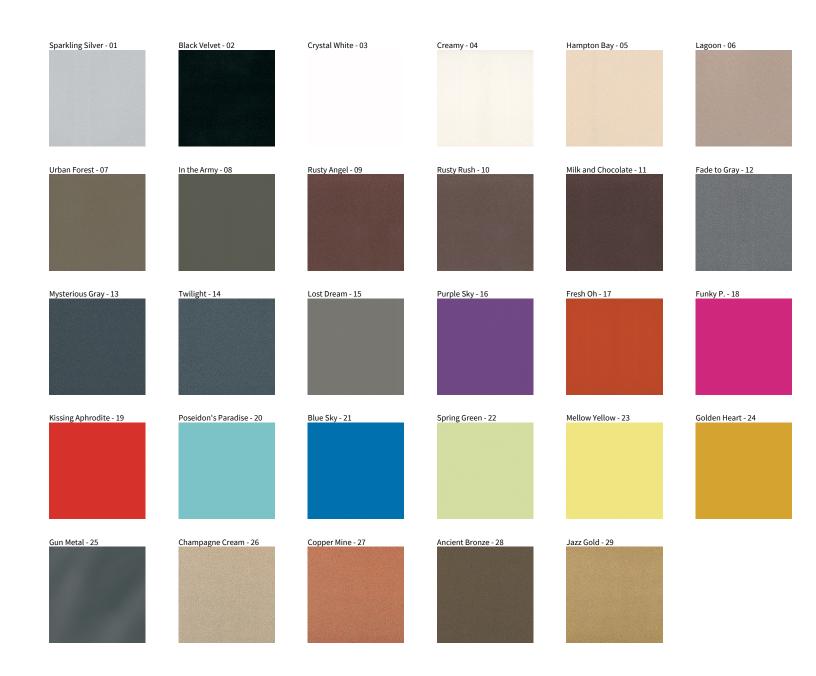

## **MAGIQ RECESSED**

COLOR FINISH CHART

| PROJECT  |
|----------|
| ТҮРЕ     |
| NOTES    |
| QUANTITY |
| DATE     |

**Digital:** Not all screens are calibrated the same, and therefore, colors will appear differently between screens. **Physical:** When texture is involved, there will be variations in color, character and tone within a product series and between product families.

**Gun Metal:** No Gun Metal finish is alike. It combines a mixture of transparent and black color particles which ensures a highly individual effect and no luminaire being identical. **Champagne Cream, Copper Mine, Ancient Bronze + Jazz Gold:** These finishes have slight fading from specific powder coating production. Each luminaire will slightly vary.