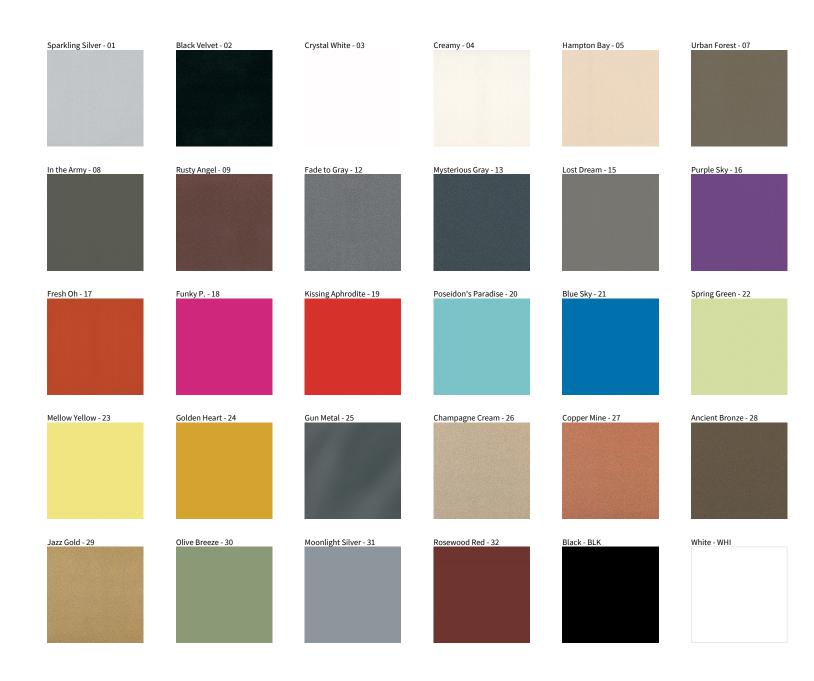

## **MAGIQ TRIMLESS**

COLOR FINISH CHART

| PROJECT  |
|----------|
| TYPE     |
| NOTES    |
| QUANTITY |
| DATE     |

**Digital:** Not all screens are calibrated the same, and therefore, colors will appear differently between screens. **Physical:** When texture is involved, there will be variations in color, character and tone within a product series and between product families.

**Gun Metal:** No Gun Metal finish is alike. It combines a mixture of transparent and black color particles which ensures a highly individual effect and no luminaire being identical. **Champagne Cream, Copper Mine, Ancient Bronze + Jazz Gold:** These finishes have slight fading from specific powder coating production. Each luminaire will slightly vary.