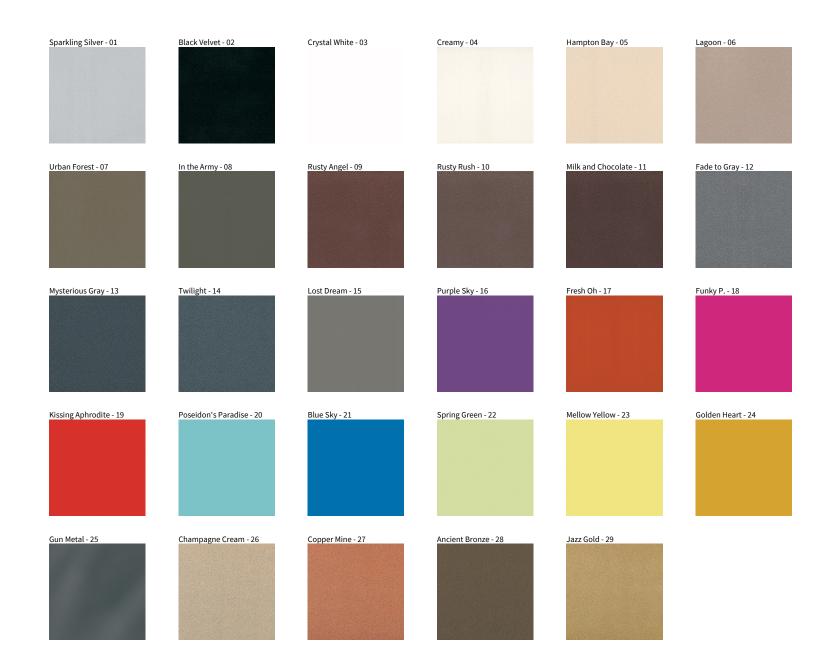

## **MAGIQ RECESSED**

COLOR FINISH CHART

| PROJECT  |  |  |  |
|----------|--|--|--|
| TYPE     |  |  |  |
| NOTES    |  |  |  |
| QUANTITY |  |  |  |
| DATE     |  |  |  |

**Digital:** Not all screens are calibrated the same, and therefore, colors will appear differently between screens. **Physical:** When texture is involved, there will be variations in color, character and tone within a product series and between product families.

**Gun Metal:** No Gun Metal finish is alike. It combines a mixture of transparent and black color particles which ensures a highly individual effect and no luminaire being identical. **Champagne Cream, Copper Mine, Ancient Bronze + Jazz Gold:** These finishes have slight fading from specific powder coating production. Each luminaire will slightly vary.