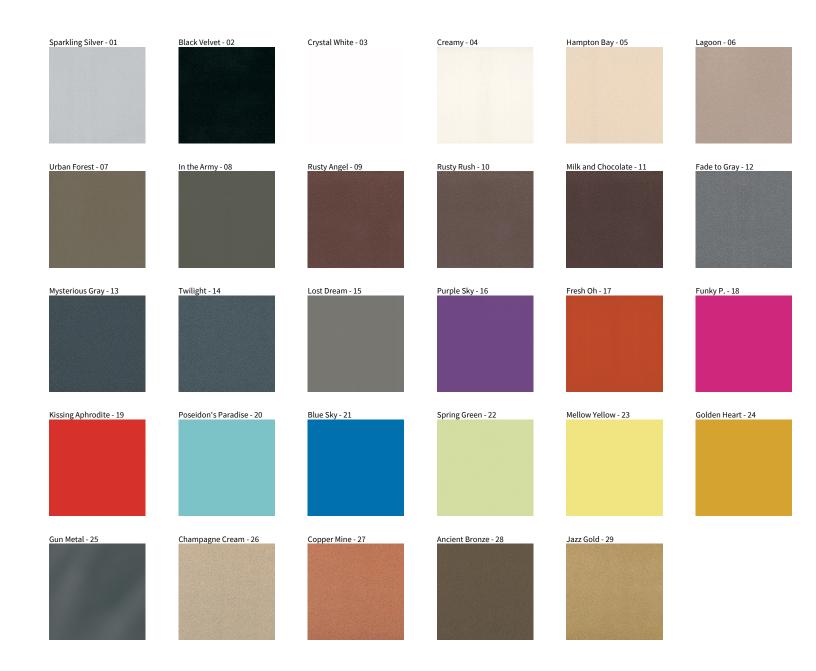

## **MAGIQ RECESSED**

COLOR FINISH CHART

| PROJECT  |
|----------|
| TYPE     |
| NOTES    |
| QUANTITY |
| DATE     |

**Digital:** Not all screens are calibrated the same, and therefore, colors will appear differently between screens. **Physical:** When texture is involved, there will be variations in color, character and tone within a product series and between product families.

**Gun Metal:** No Gun Metal finish is alike. It combines a mixture of transparent and black color particles which ensures a highly individual effect and no luminaire being identical. **Champagne Cream, Copper Mine, Ancient Bronze + Jazz Gold:** These finishes have slight fading from specific powder coating production. Each luminaire will slightly vary.