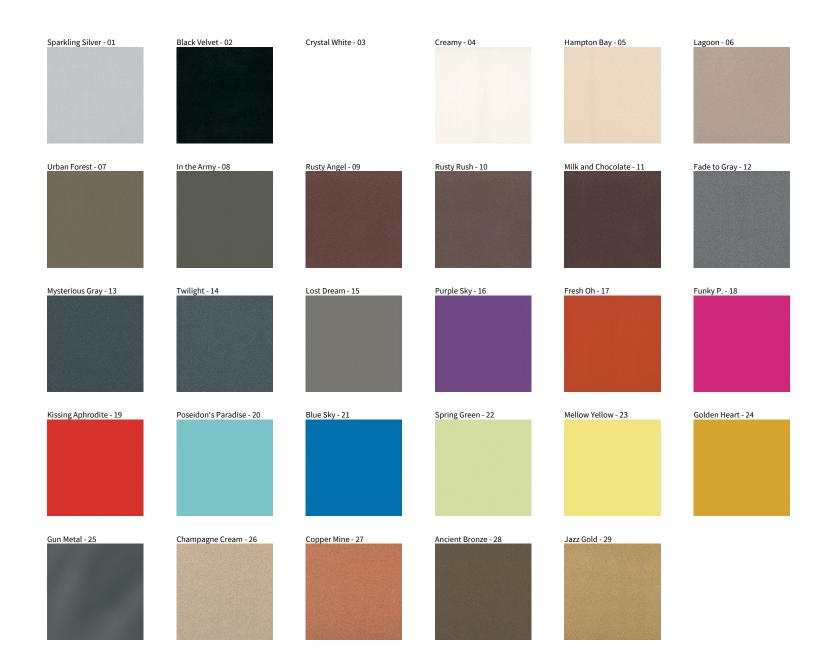

## **MAGIQ RECESSED**

COLOR FINISH CHART

| PROJECT  |  |  |  |
|----------|--|--|--|
| TYPE     |  |  |  |
| NOTES    |  |  |  |
| QUANTITY |  |  |  |
| DATE     |  |  |  |

**Digital:** Not all screens are calibrated the same, and therefore, colors will appear differently between screens. **Physical:** When texture is involved, there will be variations in color, character and tone within a product series and between product families.

**Gun Metal:** No Gun Metal finish is alike. It combines a mixture of transparent and black color particles which ensures a highly individual effect and no luminaire being identical. **Champagne Cream, Copper Mine, Ancient Bronze + Jazz Gold:** These finishes have slight fading from specific powder coating production. Each luminaire will slightly vary.