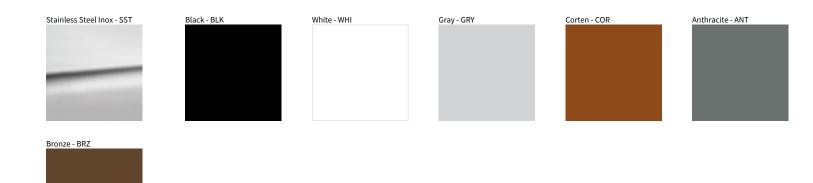

## **MEDIO RECESSED**

| PROJECT  |
|----------|
| ТҮРЕ     |
| NOTES    |
| QUANTITY |
| DATE     |

Digital: Not all screens are calibrated the same, and therefore, colors will appear differently between screens. Physical: When texture is involved, there will be variations in color, character and tone within a product series and between product families.