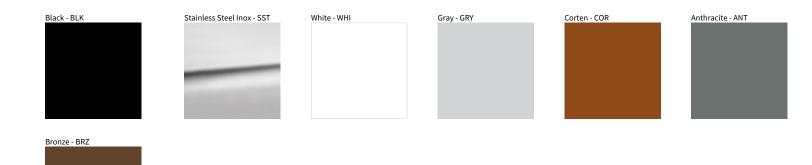

## MEDIO RECESSED COLOR FINISH CHART

| PROJECT  |  |
|----------|--|
| ТҮРЕ     |  |
| NOTES    |  |
| QUANTITY |  |
| DATE     |  |

Digital: Not all screens are calibrated the same, and therefore, colors will appear differently between screens. Physical: When texture is involved, there will be variations in color, character and tone within a product series and between product families.