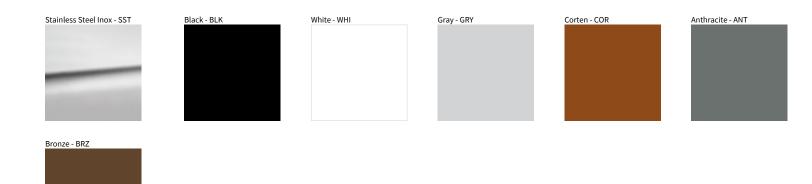

## MEDIO RECESSED COLOR FINISH CHART

| PROJECT  |   |
|----------|---|
| ТҮРЕ     | _ |
| NOTES    |   |
| QUANTITY |   |
| DATE     | _ |

Digital: Not all screens are calibrated the same, and therefore, colors will appear differently between screens. Physical: When texture is involved, there will be variations in color, character and tone within a product series and between product families.