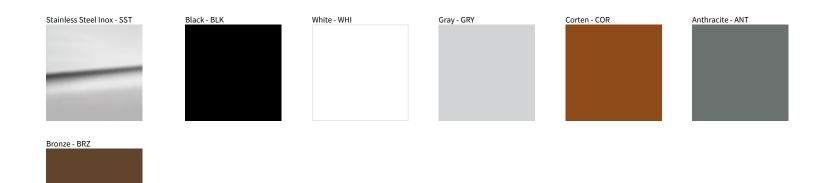

## MEDIO RECESSED COLOR FINISH CHART

| PROJECT  |
|----------|
| ТҮРЕ     |
| NOTES    |
| QUANTITY |
| DATE     |

Digital: Not all screens are calibrated the same, and therefore, colors will appear differently between screens. Physical: When texture is involved, there will be variations in color, character and tone within a product series and between product families.