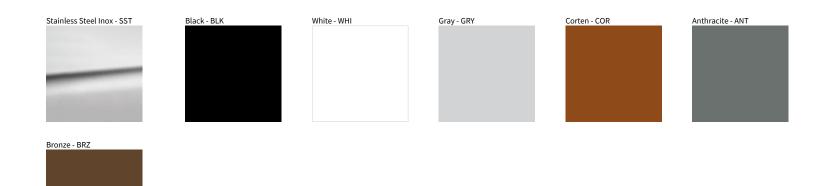

## MEDIO RECESSED COLOR FINISH CHART

| PROJECT  |
|----------|
| ТҮРЕ     |
| NOTES    |
| QUANTITY |
| DATE     |

Digital: Not all screens are calibrated the same, and therefore, colors will appear differently between screens. Physical: When texture is involved, there will be variations in color, character and tone within a product series and between product families.