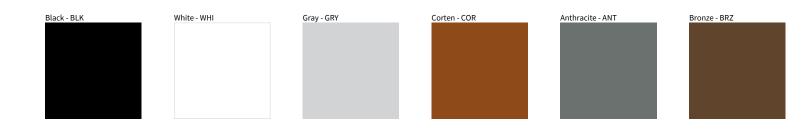

## STANDARD MENHIR POST

COLOR FINISH CHART

| PROJECT  |  |  |
|----------|--|--|
| TYPE     |  |  |
| NOTES    |  |  |
| QUANTITY |  |  |
| DATE     |  |  |

Digital: Not all screens are calibrated the same, and therefore, colors will appear differently between screens.