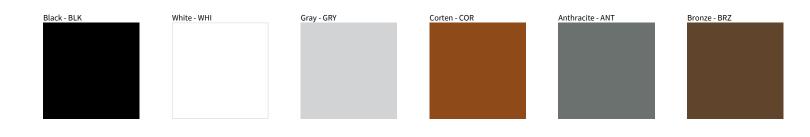

## MICRO MENHIR POST COLOR FINISH CHART

PROJECT TYPE NOTES QUANTITY DATE

**Digital:** Not all screens are calibrated the same, and therefore, colors will appear differently between screens.

Physical: When texture is involved, there will be variations in color, character and tone within a product series and between product families.