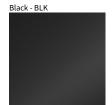

METROPOLIS SUSPENSION COLOR FINISH CHART

| PROJECT  |  |
|----------|--|
| ТҮРЕ     |  |
| NOTES    |  |
| QUANTITY |  |
| DATE     |  |

Digital: Not all screens are calibrated the same, and therefore, colors will appear differently between screens. Physical: When texture is involved, there will be variations in color, character and tone within a product series and between product families.