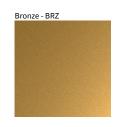

METROPOLIS SUSPENSION COLOR FINISH CHART

| PROJECT  |  |
|----------|--|
| ТҮРЕ     |  |
| NOTES    |  |
| QUANTITY |  |
| DATE     |  |

Digital: Not all screens are calibrated the same, and therefore, colors will appear differently between screens. Physical: When texture is involved, there will be variations in color, character and tone within a product series and between product families.