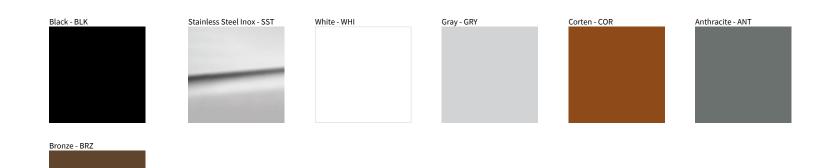

## MINI RECESSED COLOR FINISH CHART

| PROJECT  |  |
|----------|--|
| TYPE     |  |
| NOTES    |  |
| QUANTITY |  |
| DATE     |  |

Digital: Not all screens are calibrated the same, and therefore, colors will appear differently between screens.

Physical: When texture is involved, there will be variations in color, character and tone within a product series and between product families.

Zaneen Group Inc. © 2024, T 1800-388-3382, F 416-247-9319, www.zaneen.com