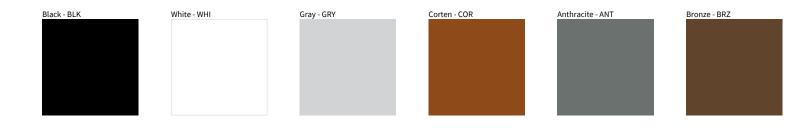

ΜΙΝΙ

**Digital:** Not all screens are calibrated the same, and therefore, colors will appear differently between screens.

Physical: When texture is involved, there will be variations in color, character and tone within a product series and between product families.