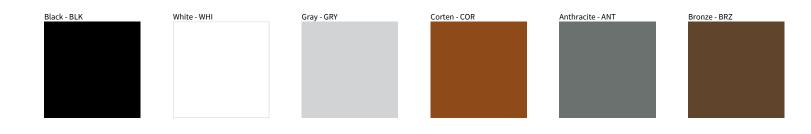

## MINI RECESSED COLOR FINISH CHART

| PROJECT  |
|----------|
| ТҮРЕ     |
| NOTES    |
| QUANTITY |
| DATE     |

Digital: Not all screens are calibrated the same, and therefore, colors will appear differently between screens.

Physical: When texture is involved, there will be variations in color, character and tone within a product series and between product families.

Zaneen Group Inc. © 2024, T 1800-388-3382, F 416-247-9319, www.zaneen.com