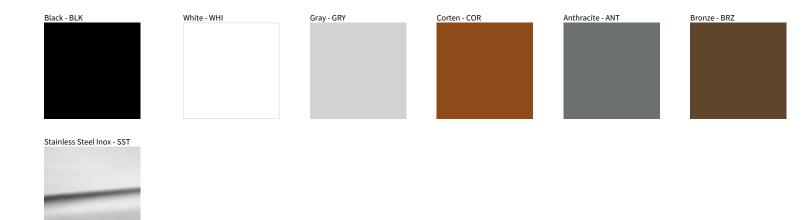

## MINI RECESSED COLOR FINISH CHART

| PROJECT  |
|----------|
| ТҮРЕ     |
| NOTES    |
| QUANTITY |
| DATE     |

Digital: Not all screens are calibrated the same, and therefore, colors will appear differently between screens. Physical: When texture is involved, there will be variations in color, character and tone within a product series and between product families.