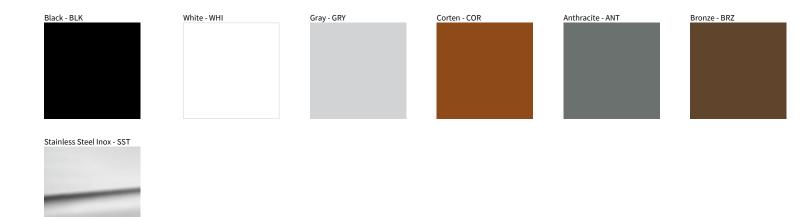

## MINI RECESSED COLOR FINISH CHART

| PROJECT  |
|----------|
| ТҮРЕ     |
| NOTES    |
| QUANTITY |
| DATE     |

Digital: Not all screens are calibrated the same, and therefore, colors will appear differently between screens. Physical: When texture is involved, there will be variations in color, character and tone within a product series and between product families.