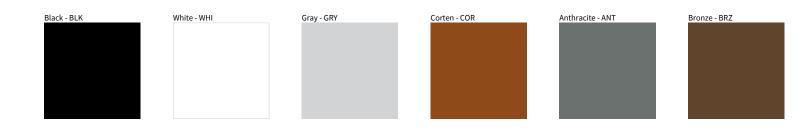

## MINI RECESSED COLOR FINISH CHART

| PROJECT  |   |
|----------|---|
| TYPE     |   |
| NOTES    |   |
| QUANTITY |   |
| DATE     | _ |

Digital: Not all screens are calibrated the same, and therefore, colors will appear differently between screens.