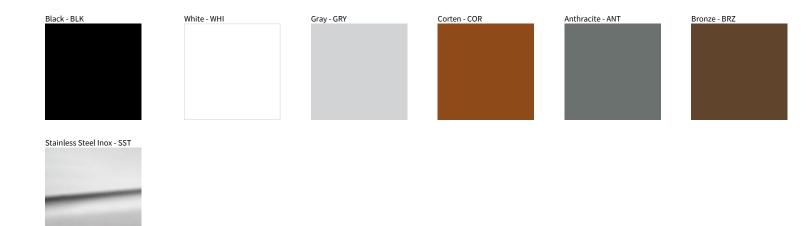

## MINI RECESSED COLOR FINISH CHART

| PROJECT  |
|----------|
| TYPE     |
| NOTES    |
| QUANTITY |
| DATE     |

Digital: Not all screens are calibrated the same, and therefore, colors will appear differently between screens. Physical: When texture is involved, there will be variations in color, character and tone within a product series and between product families.