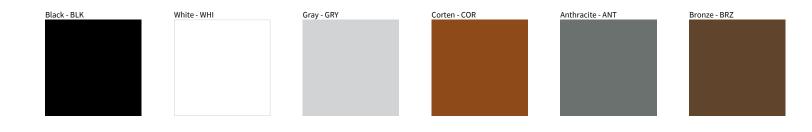

## MINI RECESSED COLOR FINISH CHART

| PROJECT  |  |  |
|----------|--|--|
| ТҮРЕ     |  |  |
| NOTES    |  |  |
| QUANTITY |  |  |
| DATE     |  |  |

Digital: Not all screens are calibrated the same, and therefore, colors will appear differently between screens.

Physical: When texture is involved, there will be variations in color, character and tone within a product series and between product families.

Availble for International specifications by adding 'INT' at the end of the existing Model #. For assistance on 'custom' specifications, contact zteam@zaneen.com. In a constant effort to supply the best product, we reserve the right to change specifications or materials without notice. The most recent specification sheets are found at zaneen.com