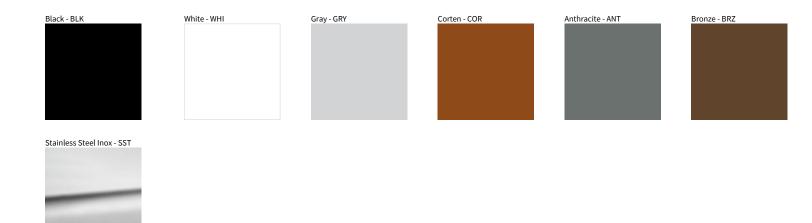

## MINI RECESSED COLOR FINISH CHART

| PROJECT  |
|----------|
| ТҮРЕ     |
| NOTES    |
| QUANTITY |
| DATE     |

Digital: Not all screens are calibrated the same, and therefore, colors will appear differently between screens. Physical: When texture is involved, there will be variations in color, character and tone within a product series and between product families.