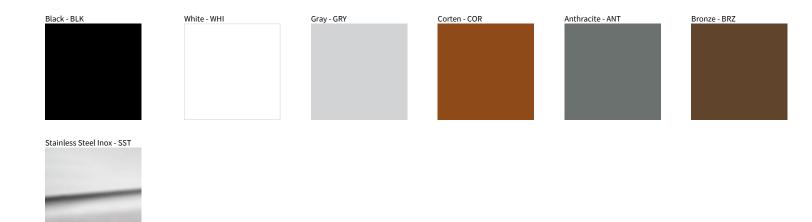

## MINI RECESSED COLOR FINISH CHART

| PROJECT  |  |
|----------|--|
| TYPE     |  |
| NOTES    |  |
| QUANTITY |  |
| DATE     |  |

Digital: Not all screens are calibrated the same, and therefore, colors will appear differently between screens. Physical: When texture is involved, there will be variations in color, character and tone within a product series and between product families.