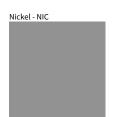

## MIRA SUSPENSION COLOR FINISH CHART

PROJECT TYPE NOTES QUANTITY DATE

Digital: Not all screens are calibrated the same, and therefore, colors will appear differently between screens. Physical: When texture is involved, there will be variations in color, character and tone within a product series and between product families.

Brass, nickel and copper are natural minerals and can potentially change color and show marks over time. We cannot guarantee the color appearance as the material transforms.

Zaneen Group Inc. © 2024, T 1800-388-3382, F 416-247-9319, www.zaneen.com