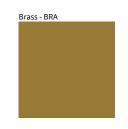

## MIRA SUSPENSION COLOR FINISH CHART

PROJECT TYPE NOTES QUANTITY DATE

Digital: Not all screens are calibrated the same, and therefore, colors will appear differently between screens. Physical: When texture is involved, there will be variations in color, character and tone within a product series and between product families.

Brass, nickel and copper are natural minerals and can potentially change color and show marks over time. We cannot guarantee the color appearance as the material transforms.

Zaneen Group Inc. © 2024, T 1800-388-3382, F 416-247-9319, www.zaneen.com