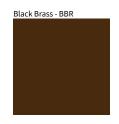

## MIRA SUSPENSION COLOR FINISH CHART

PROJECT TYPE NOTES QUANTITY DATE

Digital: Not all screens are calibrated the same, and therefore, colors will appear differently between screens. Physical: When texture is involved, there will be variations in color, character and tone within a product series and between product families.

Brass, nickel and copper are natural minerals and can potentially change color and show marks over time. We cannot guarantee the color appearance as the material transforms.

Zaneen Group Inc. © 2024, T 1800-388-3382, F 416-247-9319, www.zaneen.com