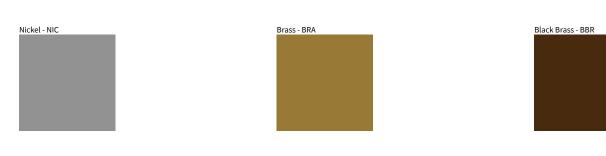

## MIRA SURFACE COLOR FINISH CHART

PROJECT TYPE NOTES QUANTITY DATE

Digital: Not all screens are calibrated the same, and therefore, colors will appear differently between screens. Physical: When texture is involved, there will be variations in color, character and tone within a product series and between product families.

Brass, nickel and copper are natural minerals and can potentially change color and show marks over time. We cannot guarantee the color appearance as the material transforms.

Zaneen Group Inc. © 2024, T 1800-388-3382, F 416-247-9319, www.zaneen.com