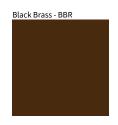

## MIRA SUSPENSION COLOR FINISH CHART

PROJECT TYPE NOTES QUANTITY DATE

Digital: Not all screens are calibrated the same, and therefore, colors will appear differently between screens. Physical: When texture is involved, there will be variations in color, character and tone within a product series and between product families.

Brass, nickel and copper are natural minerals and can potentially change color and show marks over time. We cannot guarantee the color appearance as the material transforms.

Zaneen Group Inc. © 2024, T 1800-388-3382, F 416-247-9319, www.zaneen.com