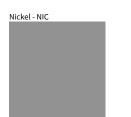

## MIRA SUSPENSION COLOR FINISH CHART

PROJECT TYPE NOTES QUANTITY DATE

Digital: Not all screens are calibrated the same, and therefore, colors will appear differently between screens. Physical: When texture is involved, there will be variations in color, character and tone within a product series and between product families.

Brass, nickel and copper are natural minerals and can potentially change color and show marks over time. We cannot guarantee the color appearance as the material transforms.

Zaneen Group Inc. © 2024, T 1800-388-3382, F 416-247-9319, www.zaneen.com