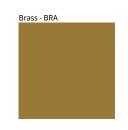

## MIRA SUSPENSION COLOR FINISH CHART

PROJECT TYPE NOTES QUANTITY DATE

Digital: Not all screens are calibrated the same, and therefore, colors will appear differently between screens. Physical: When texture is involved, there will be variations in color, character and tone within a product series and between product families.

Brass, nickel and copper are natural minerals and can potentially change color and show marks over time. We cannot guarantee the color appearance as the material transforms.

Zaneen Group Inc. © 2024, T 1800-388-3382, F 416-247-9319, www.zaneen.com