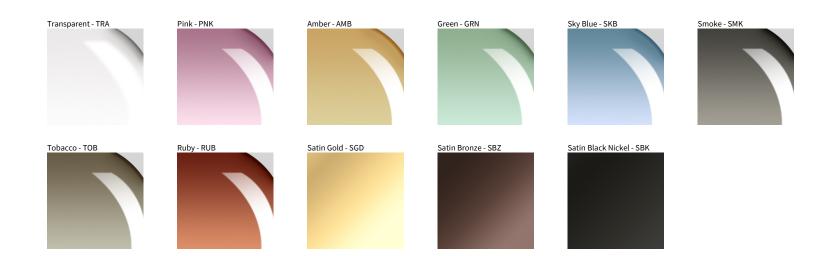

## MIREA SUSPENSION COLOR FINISH CHART

| PROJECT  |   |
|----------|---|
| ТҮРЕ     |   |
| NOTES    |   |
| QUANTITY | _ |
| DATE     | _ |

**Digital:** Not all screens are calibrated the same, and therefore, colors will appear differently between screens.

Physical: When texture is involved, there will be variations in color, character and tone within a product series and between product families.

Zaneen Group Inc. © 2024, T 1800-388-3382, F 416-247-9319, www.zaneen.com