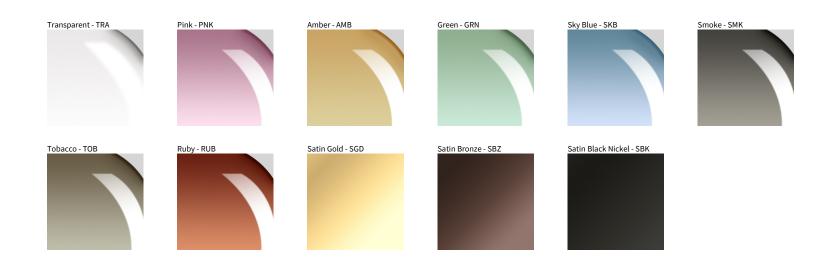

## MIREA SUSPENSION COLOR FINISH CHART

| PROJECT  |   |
|----------|---|
| ТҮРЕ     |   |
| NOTES    |   |
| QUANTITY | _ |
| DATE     | _ |

Digital: Not all screens are calibrated the same, and therefore, colors will appear differently between screens.

Physical: When texture is involved, there will be variations in color, character and tone within a product series and between product families.

Zaneen Group Inc. © 2024, T 1800-388-3382, F 416-247-9319, www.zaneen.com