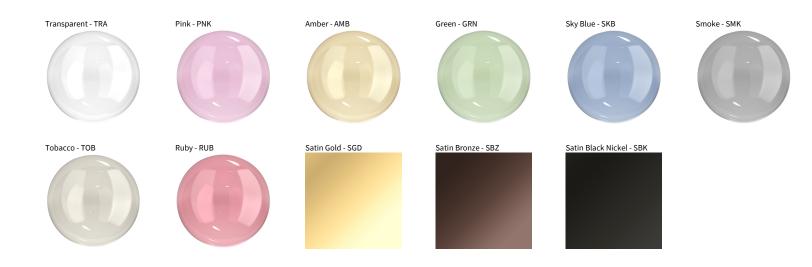

## MIREA SUSPENSION COLOR FINISH CHART

| PROJECT  |  |  |
|----------|--|--|
| TYPE     |  |  |
| NOTES    |  |  |
| QUANTITY |  |  |
| DATE     |  |  |

Digital: Not all screens are calibrated the same, and therefore, colors will appear differently between screens.