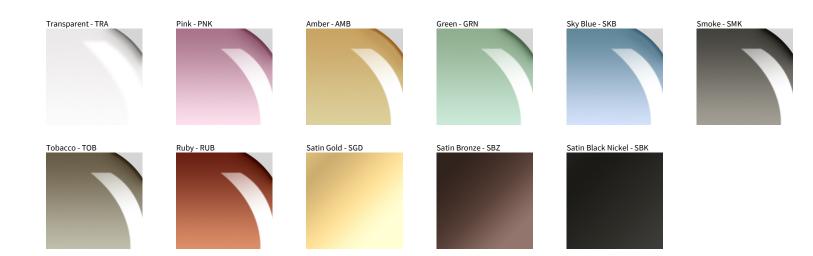

## MIREA SURFACE COLOR FINISH CHART

| PROJECT  |  |
|----------|--|
| ТҮРЕ     |  |
| NOTES    |  |
| QUANTITY |  |
| DATE     |  |

**Digital:** Not all screens are calibrated the same, and therefore, colors will appear differently between screens.

Physical: When texture is involved, there will be variations in color, character and tone within a product series and between product families.

Zaneen Group Inc. © 2024, T 1800-388-3382, F 416-247-9319, www.zaneen.com