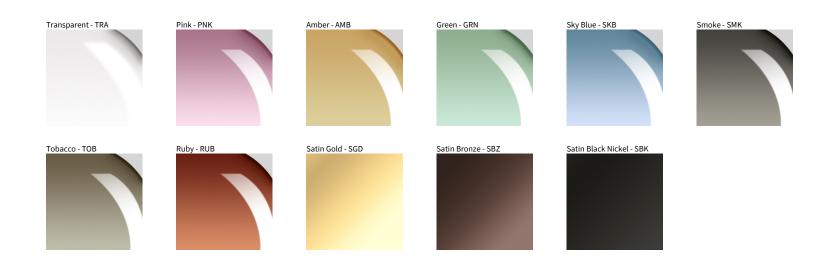

## **MIREA SURFACE**

| PROJECT  |  |
|----------|--|
| ТҮРЕ     |  |
| NOTES    |  |
| QUANTITY |  |
| DATE     |  |

Digital: Not all screens are calibrated the same, and therefore, colors will appear differently between screens.