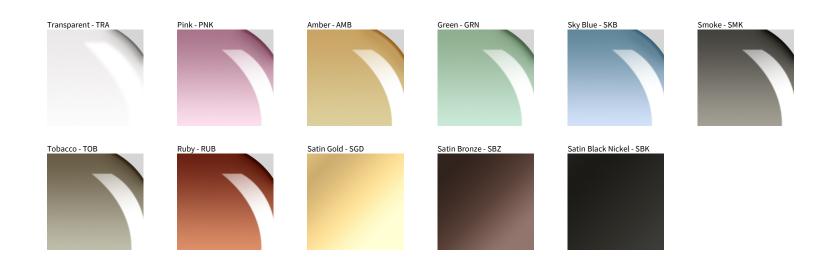

## MIREA SUSPENSION COLOR FINISH CHART

| PROJECT  |   |
|----------|---|
| ТҮРЕ     |   |
| NOTES    |   |
| QUANTITY | _ |
| DATE     | _ |

Digital: Not all screens are calibrated the same, and therefore, colors will appear differently between screens.