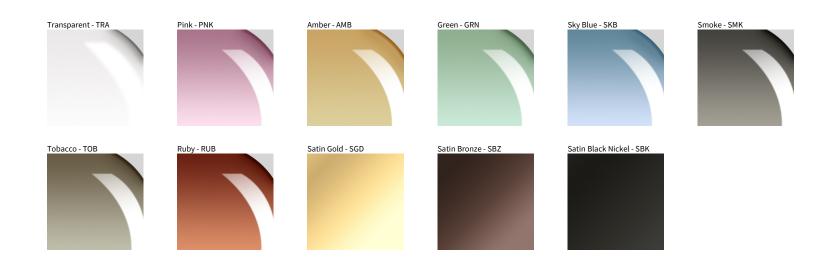

## **MIREA SUSPENSION**

| PROJECT  |   |
|----------|---|
| ТҮРЕ     |   |
| NOTES    |   |
| QUANTITY | _ |
| DATE     | _ |

Digital: Not all screens are calibrated the same, and therefore, colors will appear differently between screens.

Physical: When texture is involved, there will be variations in color, character and tone within a product series and between product families.

Zaneen Group Inc. © 2024, T 1800-388-3382, F 416-247-9319, www.zaneen.com