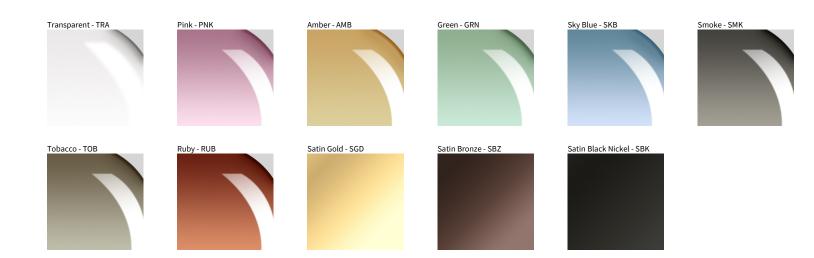

## **MIREA SUSPENSION**

| PROJECT  |
|----------|
| ТҮРЕ     |
| NOTES    |
| QUANTITY |
| DATE     |

Digital: Not all screens are calibrated the same, and therefore, colors will appear differently between screens.

Physical: When texture is involved, there will be variations in color, character and tone within a product series and between product families.

Zaneen Group Inc. © 2024, T 1800-388-3382, F 416-247-9319, www.zaneen.com