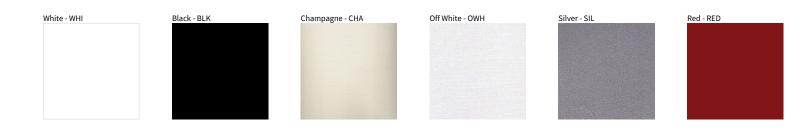

MIRYA

| PROJECT  |  |
|----------|--|
| ТҮРЕ     |  |
| NOTES    |  |
| QUANTITY |  |
| DATE     |  |

Digital: Not all screens are calibrated the same, and therefore, colors will appear differently between screens. Physical: When texture is involved, there will be variations in color, character and tone within a product series and between product families.