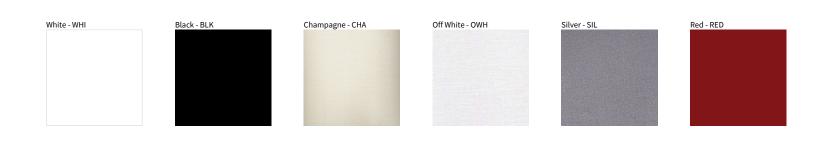

## MIRYA SUSPENSION COLOR FINISH CHART

PROJECT TYPE NOTES QUANTITY DATE

**Digital:** Not all screens are calibrated the same, and therefore, colors will appear differently between screens.

Physical: When texture is involved, there will be variations in color, character and tone within a product series and between product families.