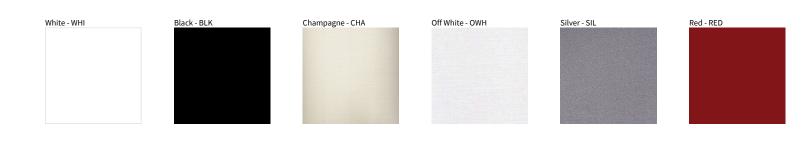

## MIRYA SURFACE COLOR FINISH CHART

PROJECT TYPE NOTES QUANTITY DATE

Digital: Not all screens are calibrated the same, and therefore, colors will appear differently between screens.

Physical: When texture is involved, there will be variations in color, character and tone within a product series and between product families.