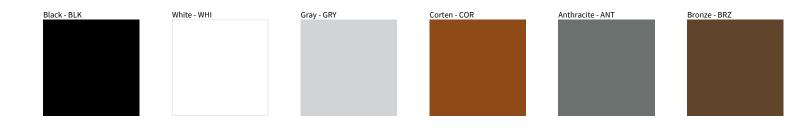

## MONACO SURFACE COLOR FINISH CHART

| PROJECT  |  |
|----------|--|
| ТҮРЕ     |  |
| NOTES    |  |
| QUANTITY |  |
| DATE     |  |

Digital: Not all screens are calibrated the same, and therefore, colors will appear differently between screens.