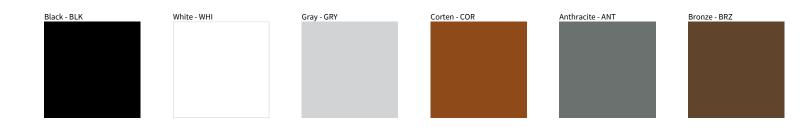

## MONACO SURFACE COLOR FINISH CHART

| PROJECT  |
|----------|
| ТҮРЕ     |
| NOTES    |
| QUANTITY |
| DATE     |

Digital: Not all screens are calibrated the same, and therefore, colors will appear differently between screens.

Physical: When texture is involved, there will be variations in color, character and tone within a product series and between product families.

Zaneen Group Inc. © 2024, T 1800-388-3382, F 416-247-9319, www.zaneen.com