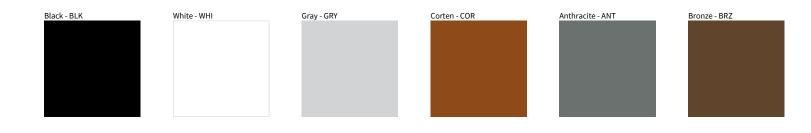

## MONACO SURFACE COLOR FINISH CHART

| PROJECT  |   |
|----------|---|
| TYPE     |   |
| NOTES    |   |
| QUANTITY | _ |
| DATE     | _ |

**Digital:** Not all screens are calibrated the same, and therefore, colors will appear differently between screens.

Physical: When texture is involved, there will be variations in color, character and tone within a product series and between product families.

Zaneen Group Inc. © 2024, T 1800-388-3382, F 416-247-9319, www.zaneen.com