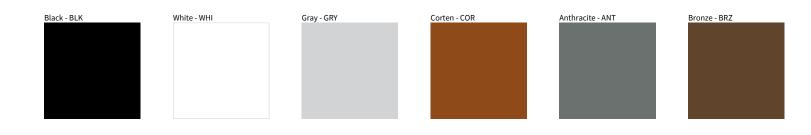

## MONACO SURFACE COLOR FINISH CHART

| PROJECT  |   |
|----------|---|
| TYPE     |   |
| NOTES    |   |
| QUANTITY | _ |
| DATE     | _ |

**Digital:** Not all screens are calibrated the same, and therefore, colors will appear differently between screens.

Physical: When texture is involved, there will be variations in color, character and tone within a product series and between product families.

Zaneen Group Inc. © 2024, T 1800-388-3382, F 416-247-9319, www.zaneen.com