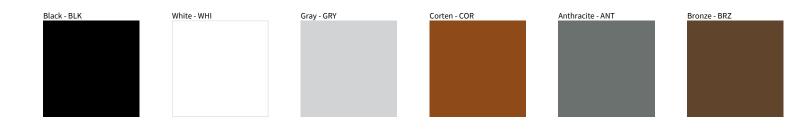

## MONACO SURFACE COLOR FINISH CHART

| PROJECT  |
|----------|
| ТҮРЕ     |
| NOTES    |
| QUANTITY |
| DATE     |

Digital: Not all screens are calibrated the same, and therefore, colors will appear differently between screens.

Physical: When texture is involved, there will be variations in color, character and tone within a product series and between product families.

Zaneen Group Inc. © 2024, T 1800-388-3382, F 416-247-9319, www.zaneen.com