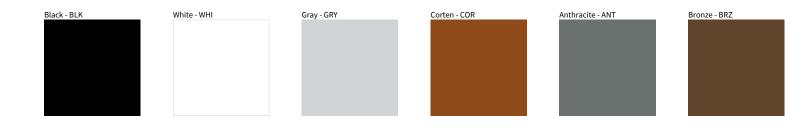

## MONACO SURFACE COLOR FINISH CHART

| PROJECT  |  |
|----------|--|
| ТҮРЕ     |  |
| NOTES    |  |
| QUANTITY |  |
| DATE     |  |

Digital: Not all screens are calibrated the same, and therefore, colors will appear differently between screens.

Physical: When texture is involved, there will be variations in color, character and tone within a product series and between product families.

Zaneen Group Inc. © 2024, T 1800-388-3382, F 416-247-9319, www.zaneen.com